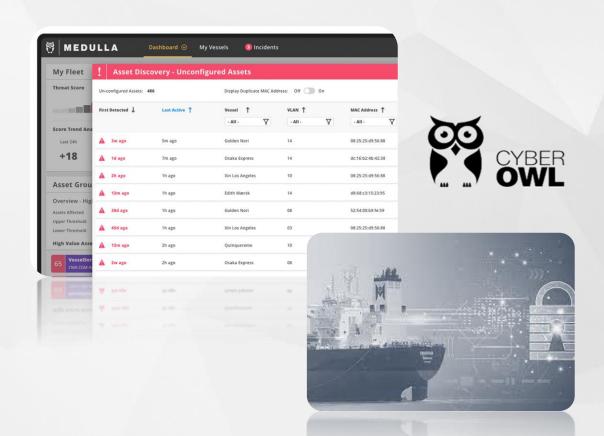

## Cybersecurity Analytics for vessels

Help operators gain visibility of systems on their remote assets, actively manage cyber risks & gain assurance of cyber compliance.

# SECURE YOUR VESSELS' IT & OT SYSTEMS WITH CYBEROWL'S MONITORING AND ANALYTICS SOLUTION

**VISIBILITY:** Gain visibility of your shipboard systems

**SECURITY:** Know when there is a cyber risk, how to take action and how urgently

**COMPLIANCE:** Verify your controls are working. Prove it to inspectors