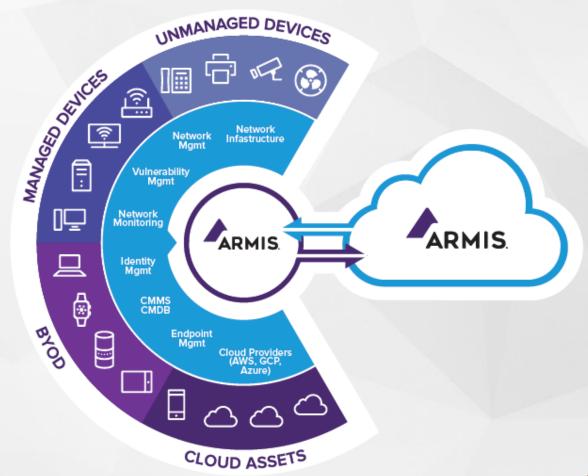

## Agentless Security & Asset Management

Eliminate the security blind spot with simple, comprehensive asset visibility and risk management for your IT, OT & ICS devices.

# ELIMINATE THE IT & OT SECURITY BLINDSPOT WITH ARMIS UNIFIED VISIBILITY & SECURITY PLATFORM