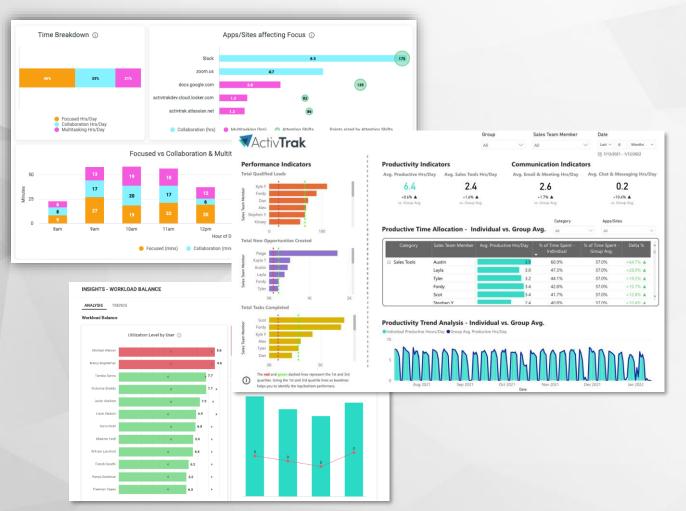

#### Workforce Productivity & Employee Wellbeing

Understand how your employees and teams work to drive better results, especially for your remote workforce.

## EMPOWER YOUR PEOPLE AND REDUCE RISK WITH ACTIVTRAK'S WORKFORCE PRODUCTIVITY SOLUTION

- ☐ Productivity Management & Measurement
- ☐ Remote Workforce Management
- ☐ Employee Engagement & Burnout Risk
- Operational Efficiency & Compliance
- ☐ SaaS Application Management