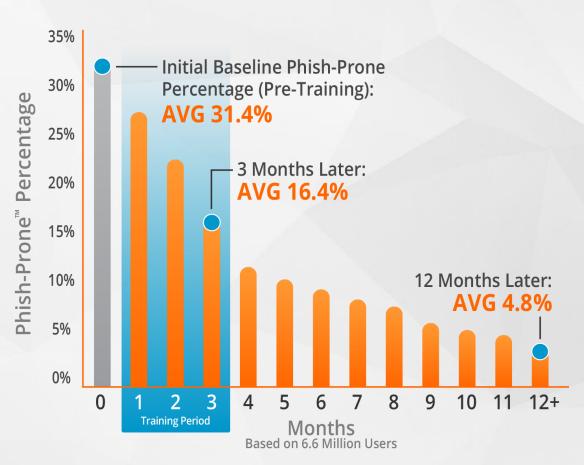

# TRAIN YOUR USERS TO MAKE SMARTER DECISIONS WITH KNOWBE4 SECURITY AWARENESS TRAINING