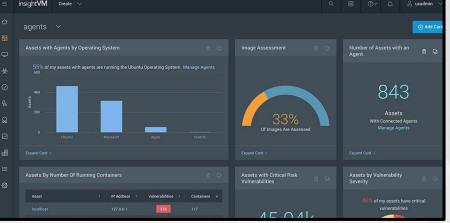

## Advanced Vulnerability Management

Discover and remediate risks with clarity& accomplish more with InsightVM's advanced vulnerability management analytics and reporting.

### DISCOVER AND REMEDIATE RISKS WITH CLARITY WITH

#### RAPID7 VULNERABILITY MANAGEMENT PLATFORM

#### Fully scan your network

Discover risks across all of your endpoints, cloud, and virtualized infrastructure.