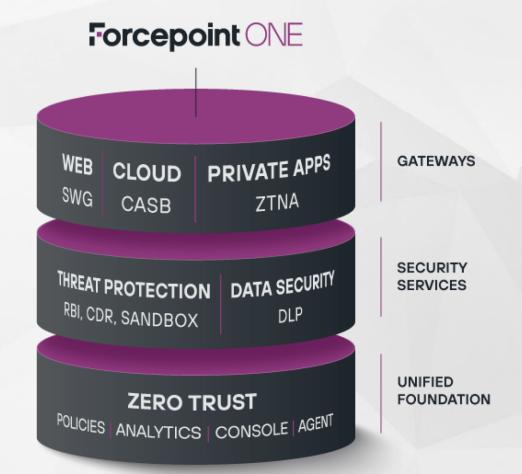

### SIMPLIFY SECURITY WITH FORCEPOINT SOLUTIONS

### **ONE platform ONE console ONE agent**

☐ Work safely at warp speed

☐ Secure work on any device

☐ Protect managed and unmanaged apps