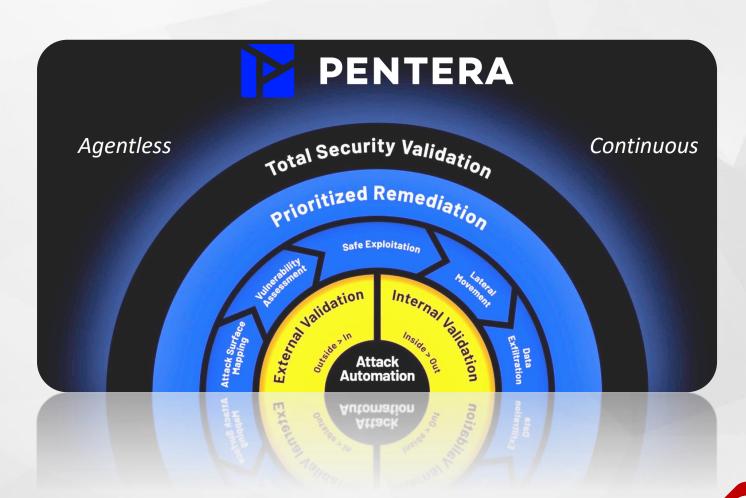

# CHALLENGE YOUR IT ARCHITECTURE TO MITIGATE TRUE RISK WITH PENTERA AUTOMATED SECURITY VALIDATION

Pentera **safely performs** all the actions an adversary would

- ✓ Maximized security with existing resources
- ✓ Accelerated time to remedy
- ✓ Reduced third-party testing reliance and expenses
- ✓ Increased cybersecurity team efficiency