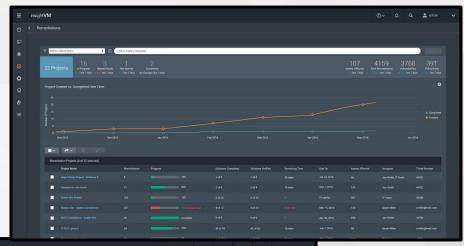

## Advanced Vulnerability Management

Discover and remediate risks with clarity& accomplish more with InsightVM's advanced vulnerability management analytics and reporting.

### DISCOVER AND REMEDIATE RISKS WITH CLARITY WITH

#### RAPID7 VULNERABILITY MANAGEMENT PLATFORM

### Track and communicate progress

View your risk in real-time right from your dashboard. Measure and communicate progress on your program goal.