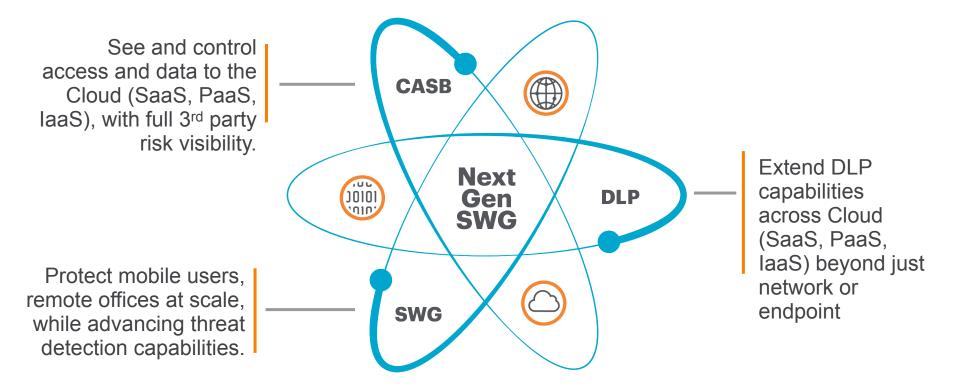

#### A Converged In-Line Security Architecture:

Unify Threat and Data Policy across SaaS, IaaS & Web

#### A Secure Access Service Edge (SASE) Architecture

Cloud Native, Context Driven

**Hybrid IT** 