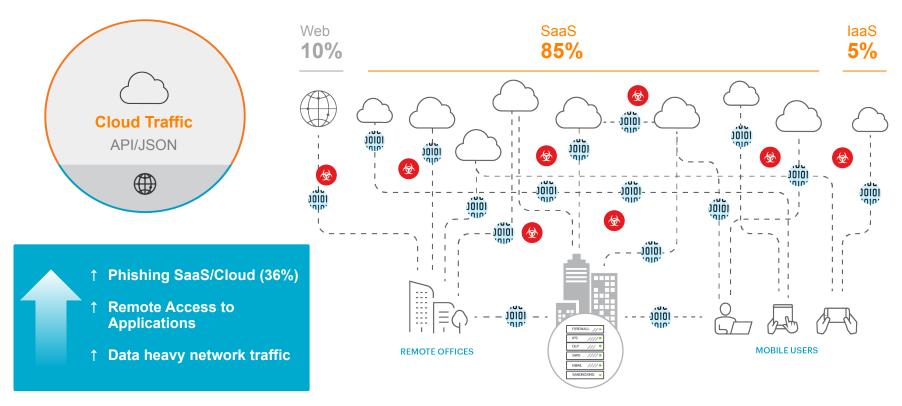

#### Digital transformation is driving network traffic

On premises data and users

Remote and mobile users

- Cloud apps and services have overtaken web traffic
- 84% of traffic is encrypted
- API/JSON is new language of the internet.

The average enterprise uses over 2400 distinct cloud apps

34% of data breaches involved internal actors

1 in 36 mobile devices had high risk apps installed.

53% of companies had over 1,000 sensitive files open to every employee.

#### The Inversion Effect: Now

Data and users have dispersed