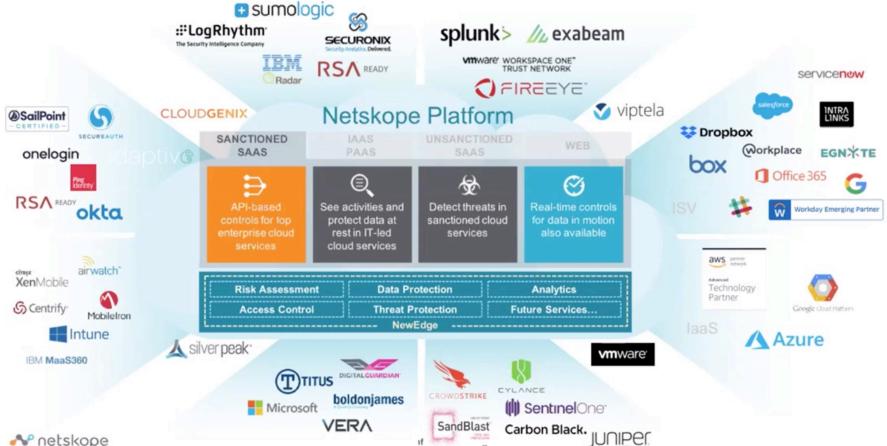

# Netskope Cloud Security Platform – Alliance Ecosystem

Reimagine Your Perimeter with Netskope

DATA-CENTRIC
CLOUD-SMART
FAST