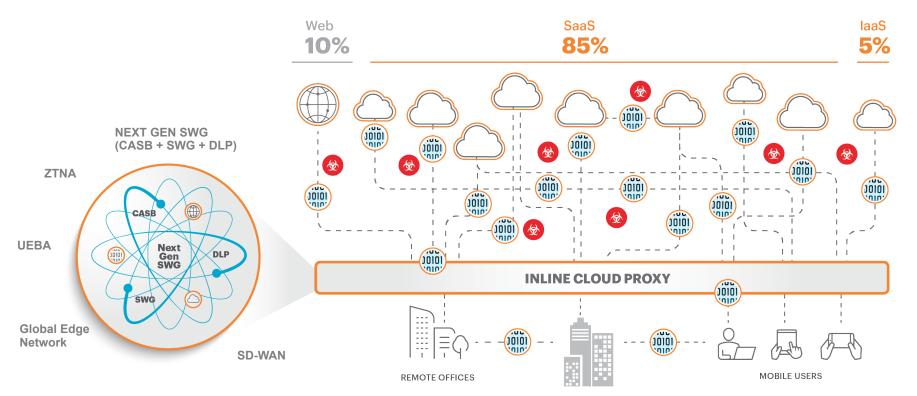

#### A Converged In-Line Security Architecture:

Unify Threat and Data Policy across SaaS, IaaS & Web

#### Digital transformation is driving network traffic

On premises data and users

Remote and mobile users

- Cloud apps and services have overtaken web traffic
- 84% of traffic is encrypted
- API/JSON is new language of the internet.

The average enterprise uses over 2400 distinct cloud apps

34% of data breaches involved internal actors

1 in 36 mobile devices had high risk apps installed.

53% of companies had over 1,000 sensitive files open to every employee.

83% of enterprise workloads will move to the cloud by the year 2020.