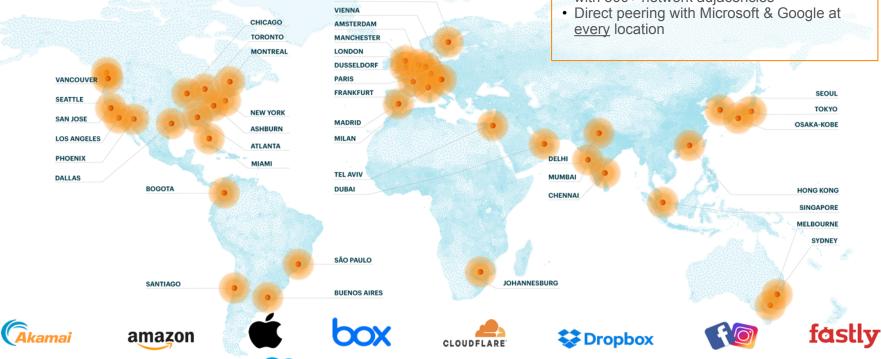

### NewEdge Global Coverage

One of the most well-connected network of any security vendor

**STOCKHOLM** 

- Full compute at every location (no reliance on public cloud or virtual PoPs)
- Extensive cloud, CDN & SaaS partnerships with 300+ network adjacencies